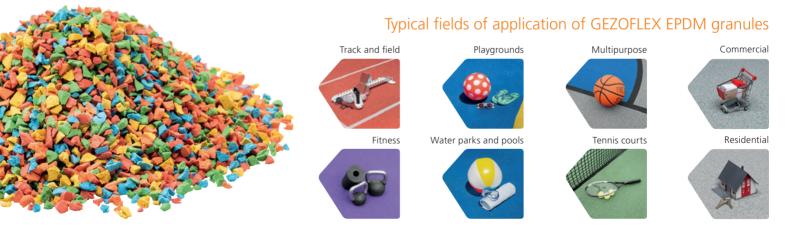

# GEZOFLEX – EPDM granules for sports and leisure applications

GEZOFLEX are the EPDM rubber granules for first-class elastic floor coverings. Typical applications are athletic tracks and multisport surfaces, playground safety surfaces, prefabricated slabs, molded parts and rolled goods for various surfacing solutions. The granules can be processed with a one or two component polyurethane binder or coating. With the specially developed process GEZOLAN produces in Dagmersellen (CH) in the 4<sup>th</sup> generation and since 2018 in the USA the high-quality rubber granules for use all over the world.