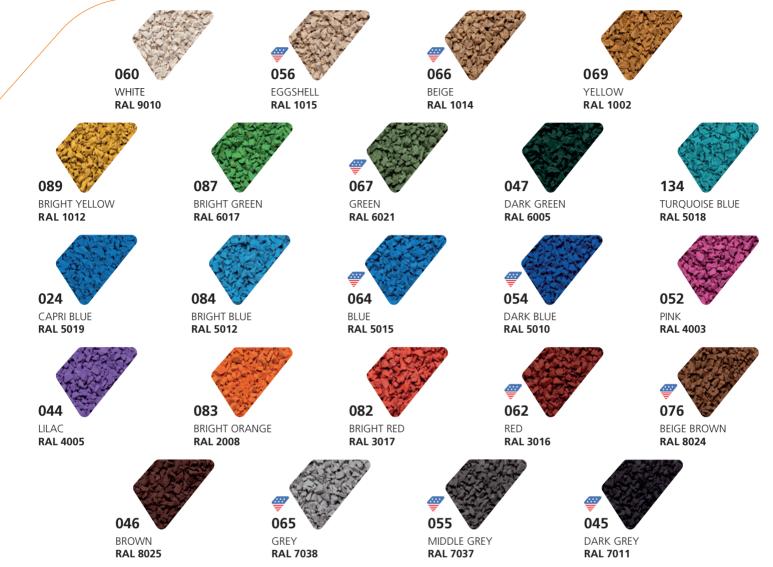

# For colorful sports and leisure worlds – the GEZOFLEX color range

The colors marked with the US icon are manufactured at our US location. The colors without the US icon are manufactured at our Swiss location and may require a special order with longer delivery time depending on quantities.

GEZOFLEX granules are available in a standard grain size of 1.0 - 4.0 mm. The RAL color numbers refer to the loose granules and are only indicative and approximate. Please contact your responsible sales representative for further available grain sizes and original color samples. Special colors on request.